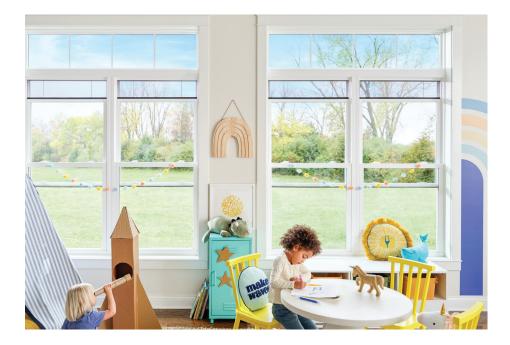

## **Top Three Products:**

1. Pella 250 Series vinyl windows, available in double-hung and sliding styles, and patio doors are in stock exclusively at Hardware Hawaii.

2. Boise Cascade I-joists provide easy, cost-effective solutions to reduce floor vibration. Pair them with Simpson Strong-Tie connectors for durable, solid floors.