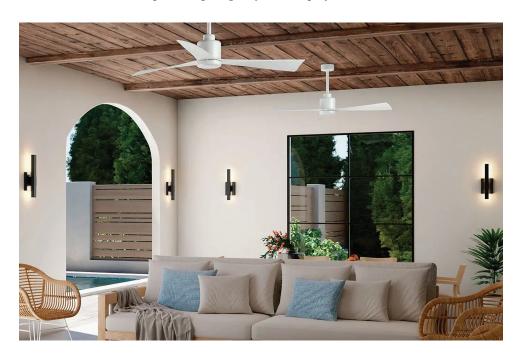

## **Top Three Trends:**

- 1. Modern, minimalistic lighting creates a soft ambience. Visit Dial Electric to explore sleek, sophisticated styles, including the Kichler True ceiling fan.
- 2. Midcentury pieces remain popular with local homeowners. The Kichler Armstrong chandelier is a bold, customizable option for this aesthetic.
- 3. Smart outdoor lighting is trending. The WAC Lighting Colorscaping System, with tunable white and full-color illumination, elevates exterior spaces.