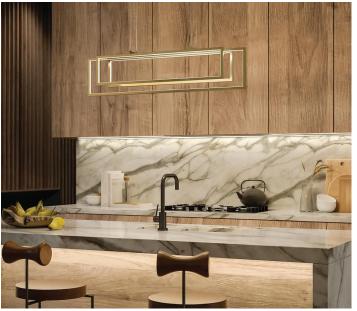

## **Top Three Products:**

- 1. The champagne-gold Kichler Jestin chandelier, a geometric marvel inspired by the Bauhaus design movement, emits bright ambient lighting.
- 2. A customer favorite, the Modern Forms Wynd ceiling fan is a weather-resistant option with smart features, ideal for indoor-outdoor use.
- 3. Make a statement with the WAC Divergence chandelier. This sculptural pendant features a beautifully woven pattern for a unique design focal point.