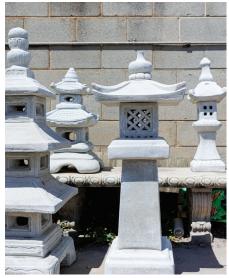

## **Top Three Products:**

- 1. Gravel and sand are bestsellers. Use them for driveways, outdoor patios, adding drainage under artificial grass, and more.
- 2. Garden ornaments personalize your yard. Explore Kiso Store for Buddha statues, bridges, rare pagodas and other unique concrete figurines.
- 3. Pebbles and stones offer versatility. Large steppingstones are popular for pathways, while river rocks enhance garden beds or water features.