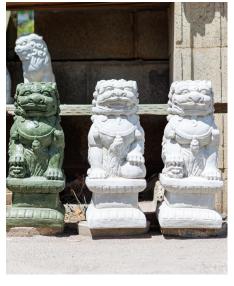

## **Top Three Products:**

- 1. Gravel and sand are bestsellers. Use them for driveways, outdoor patios, adding drainage under artificial grass, and more.
- 2. Garden ornaments personalize your yard. Explore Kiso Store for Buddha statues, bridges, rare pagodas and other unique concrete figurines.
- 3. Pebbles and stones offer versatility. Large steppingstones are popular for pathways, while river rocks enhance garden beds or water features.